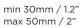

ons               | SHADOW CADDY<br>128x68x100cm // 50.4x26.7x39.4"<br>128x17,8x100cm //50.4x7x39.4"<br>(when closed) |              |
|                          | SHADOW T5/T6<br>128x68x105cm // 50.4x26.7x39.4"<br>128x17,8x105cm //50.4x7x41.3"<br>(when closed) |              |
| Bike rack weight         | 12,9kg / 28,4Lb                                                                                   |              |
| Anti-theft for bike rack | ✓                                                                                                 |              |
| Anti-theft for bikes     | ✓                                                                                                 |              |

# MENABO

#### **Shadow CADDY**





### ShadowT5/T6







### Suitable bike frames









## Suitable bike wheels







#### Wheelbase length