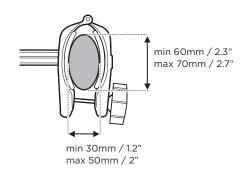

s               | SHADOW CADDY<br>128x68x100cm // 50.4x26.7x39.4"<br>128x17,8x100cm //50.4x7x39.4"<br>(when closed) |              |
|                          | SHADOW T5/T6<br>128x68x105cm // 50.4x26.7x39.4"<br>128x17,8x105cm //50.4x7x41.3"<br>(when closed) |              |
| Bike rack weight         | 12,9kg / 28,4Lb                                                                                   |              |
| Anti-theft for bike rack | ✓                                                                                                 |              |
| Anti-theft for bikes     | ✓                                                                                                 |              |

# MENABO

#### **Shadow CADDY**





### ShadowT5/T6







### Suitable bike frames









## Suitable bike wheels







#### Wheelbase length