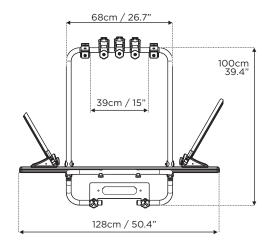

| Art.                     | Shadow Caddy                                                                                      | 000113200000 |
|--------------------------|---------------------------------------------------------------------------------------------------|--------------|
|                          | Shadow T5                                                                                         | 000114400000 |
|                          | Shadow T6                                                                                         | 000113100000 |
| Max load                 | 45kg/99Lb                                                                                         |              |
| Bike load capacity       | 3x Bike<br>2x E-Bike                                                                              |              |
| Max bike weight          | 15kg/33lb each                                                                                    |              |
| Dimensions               | SHADOW CADDY<br>128x68x100cm // 50.4x26.7x39.4"<br>128x17,8x100cm //50.4x7x39.4"<br>(when closed) |              |
|                          | SHADOW T5/T6<br>128x68x105cm // 50.4x26.7x39.4"<br>128x17,8x105cm //50.4x7x41.3"<br>(when closed) |              |
| Bike rack weight         | 12,9kg / 28,4Lb                                                                                   |              |
| Anti-theft for bike rack | ✓                                                                                                 |              |
| Anti-theft for bikes     | ✓                                                                                                 |              |

#### **Shadow CADDY**