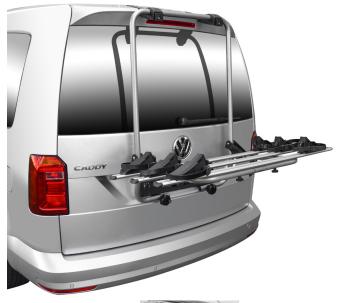

#### **SHADOW**

The original bike rack to carry up to 3 bikes. Ideal for bicycles with wheels up to 4,3" wide (i.e. Fat-bikes) and a diameter up to 29". Suitable beams for frames with profiles up to 70mm in height. Anti-theft system for both the product and the bikes supports. The tailgate support has a maximum load capacity of 45 kg. The tailgate can be opened without problems with the bike rack mounted (without bicycles).







| Art.                     | Shadow Caddy                                                                                      | 000113200000 |
|--------------------------|---------------------------------------------------------------------------------------------------|--------------|
|                          | Shadow T5                                                                                         | 000114400000 |
|                          | Shadow T6                                                                                         | 000113100000 |
| Max load                 | 45kg/99Lb                                                                                         |              |
| Bike load capacity       | 3x Bike<br>2x E-Bike