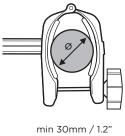

sions               | SHADOW CADDY<br>128x68x100cm // 50.4x26.7x39.4"<br>128x17,8x100cm //50.4x7x39.4"<br>(when closed) |              |
|                          | SHADOW T5/T6<br>128x68x105cm // 50.4x26.7x39.4"<br>128x17,8x105cm //50.4x7x41.3"<br>(when closed) |              |
| Bike rack weight         | 12,9kg / 28,4Lb                                                                                   |              |
| Anti-theft for bike rack | ✓                                                                                                 |              |
| Anti-theft for bikes     | ✓                                                                                                 |              |

# MENABO

#### **Shadow CADDY**





### ShadowT5/T6







### Suitable bike frames









## Suitable bike wheels







#### Wheelbase length