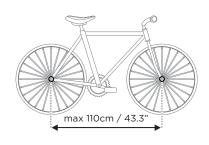

#### **SHADOW**

The original bike rack to carry up to 3 bikes. Ideal for bicycles with wheels up to 4,3" wide (i.e. Fat-bikes) and a diameter up to 29". Suitable beams for frames with profiles up to 70mm in height. Anti-theft system for both the product and the bikes supports. The tailgate support has a maximum load capacity of 45 kg. The tailgate can be opened without problems with the bike rack mounted (without bicycles).

#### Wheelbase length