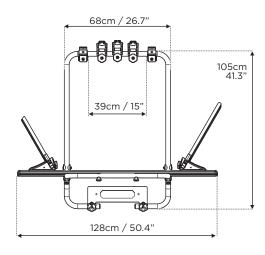

| Art.                     | Shadow Caddy                                                                                      | 000113200000 |
|--------------------------|---------------------------------------------------------------------------------------------------|--------------|
|                          | Shadow T5                                                                                         | 000114400000 |
|                          | Shadow T6                                                                                         | 000113100000 |
| Max load                 | 45kg/99Lb                                                                                         |              |
| Bike load capacity       | 3x Bike<br>2x E-Bike                                                                              |              |
| Max bike weight          | 15kg/33lb each                                                                                    |              |
| Dimensions               | SHADOW CADDY<br>128x68x100cm // 50.4x26.7x39.4"<br>128x17,8x100cm //50.4x7x39.4"<br>(when closed) |              |
|                          | SHADOW T5/T6<br>128x68x105cm // 50.4x26.7x39.4"<br>128x17,8x105cm //50.4x7x41.3"<br>(when closed) |              |
| Bike rack weight         | 12,9kg / 28,4Lb                                                                                   |              |
| Anti-theft for bike rack | ✓                                                                                                 |              |
| Anti-theft for bikes     | ✓                                                                                                 |              |

### ShadowT5/T6