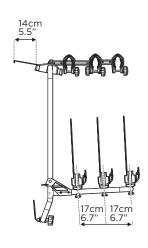

| Art.                     | Shadow Caddy                                                                                      | 000113200000 |
|--------------------------|---------------------------------------------------------------------------------------------------|--------------|
|                          | Shadow T5                                                                                         | 000114400000 |
|                          | Shadow T6                                                                                         | 000113100000 |
| Max load                 | 45kg/99Lb                                                                                         |              |
| Bike load capacity       | 3x Bike<br>2x E-Bike                                                                              |              |
| Max bike weight          | 15kg/33lb each                                                                                    |              |
| Dimensions               | SHADOW CADDY<br>128x68x100cm // 50.4x26.7x39.4"<br>128x17,8x100cm //50.4x7x39.4"<br>(when closed) |              |
|                          | SHADOW T5/T6<br>128x68x105cm // 50.4x26.7x39.4"<br>128x17,8x105cm //50.4x7x41.3"<br>(when closed) |              |
| Bike rack weight         | 12,9kg / 28,4Lb                                                                                   |              |
| Anti-theft for bike rack | ✓                                                                                                 |              |
| Anti-theft for bikes     | ✓                                                                                                 |              |

### ShadowT5/T6