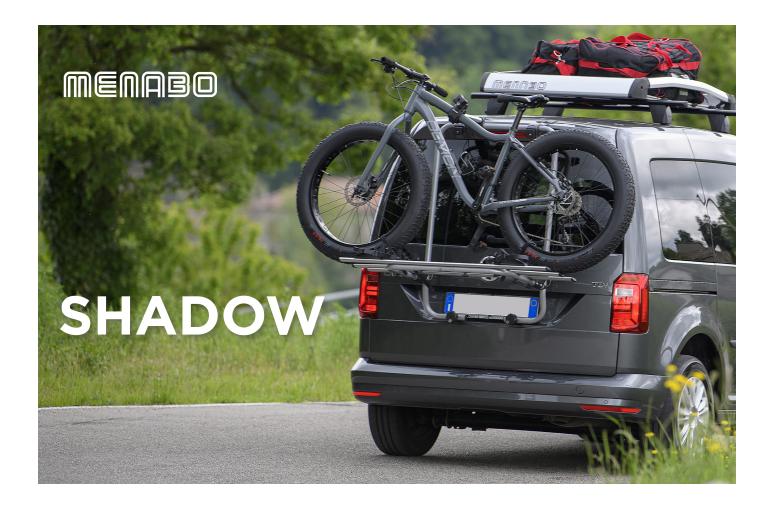

#### **SHADOW**

The original bike rack to carry up to 3 bikes. Ideal for bicycles with wheels up to 4,3" wide (i.e. Fat-bikes) and a diameter up to 29". Suitable beams for frames with profiles up to 70mm in height. Anti-theft system for both the product and the bikes supports. The tailgate support has a maximum load capacity of 45 kg. The tailgate can be opened without problems with the bike rack mounted (without bicycles).

| Art.                     | Shadow Caddy                                                                                      | 000113200000 |
|--------------------------|---------------------------------------------------------------------------------------------------|--------------|
|                          | Shadow T5                                                                                         | 000114400000 |
|                          | Shadow T6                                                                                         | 000113100000 |
| Max load                 | 45kg/99Lb                                                                                         |              |
| Bike load capacity       | 3x Bike<br>2x E-Bike                                                                              |              |
| Max bike weight          | 15kg/33lb each                                                                                    |              |
| Dimensions               | SHADOW CADDY<br>128x68x100cm // 50.4x26.7x39.4"<br>128x17,8x100cm //50.4x7x39.4"<br>(when closed) |              |
|                          | SHADOW T5/T6<br>128x68x105cm // 50.4x26.7x39.4"<br>128x17,8x105cm //50.4x7x41.3"<br>(when closed) |              |
| Bike rack weight         | 12,9kg / 28,4Lb                                                                                   |              |
| Anti-theft for bike rack | ✓                                                                                                 |              |
| Anti-theft for bikes     | ✓                                                                                                 |              |