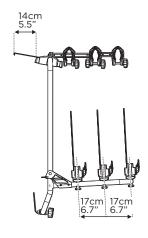

| Art.                     | Shadow Caddy                                                                                      | 000113200000 |
|--------------------------|---------------------------------------------------------------------------------------------------|--------------|
|                          | Shadow T5                                                                                         | 000114400000 |
|                          | Shadow T6                                                                                         | 000113100000 |
| Max load                 | 45kg/99Lb                                                                                         |              |
| Bike load capacity       | 3x Bike<br>2x E-Bike                                                                              |              |
| Max bike weight          | 15kg/33lb each                                                                                    |              |
| Dimensions               | SHADOW CADDY<br>128x68x100cm // 50.4x26.7x39.4"<br>128x17,8x100cm //50.4x7x39.4"<br>(when closed) |              |
|                          | SHADOW T5/T6<br>128x68x105cm // 50.4x26.7x39.4"<br>128x17,8x105cm //50.4x7x41.3"<br>(when closed) |              |
| Bike rack weight         | 12,9kg / 28,4Lb                                                                                   |              |
| Anti-theft for bike rack | ✓                                                                                                 |              |
| Anti-theft for bikes     | ✓                                                                                                 |              |

#### **Shadow CADDY**