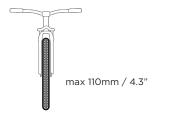

#### **SHADOW**

The original bike rack to carry up to 3 bikes. Ideal for bicycles with wheels up to 4,3" wide (i.e. Fat-bikes) and a diameter up to 29". Suitable beams for frames with profiles up to 70mm in height. Anti-theft system for both the product and the bikes supports. The tailgate support has a maximum load capacity of 45 kg. The tailgate can be opened without problems with the bike rack mounted (without bicycles).

## Suitable bike wheels