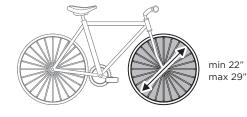

Y<br>128x68x100cm // 50.4x26.7x39.4"<br>128x17,8x100cm //50.4x7x39.4"<br>(when closed) |              |
|                          | SHADOW T5/T6<br>128x68x105cm // 50.4x26.7x39.4"<br>128x17,8x105cm //50.4x7x41.3"<br>(when closed) |              |
| Bike rack weight         | 12,9kg / 28,4Lb                                                                                   |              |
| Anti-theft for bike rack | ✓                                                                                                 |              |
| Anti-theft for bikes     | ✓                                                                                                 |              |

# MENABO

#### **Shadow CADDY**





### ShadowT5/T6







### Suitable bike frames









## Suitable bike wheels







#### Wheelbase length