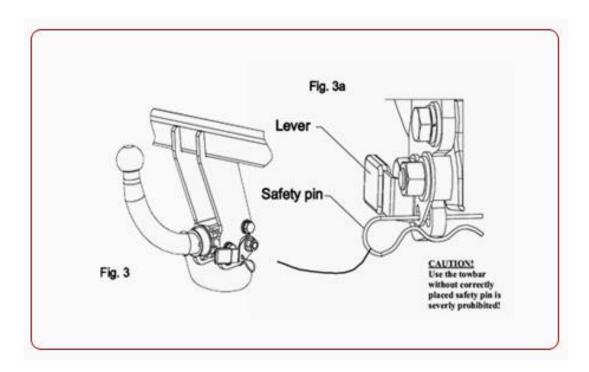

#### Ball fastening:

1. To install the ball in mechanism push the lever down till resistance as show figure 2.

- 2. Slip the ball into body in this way so pins if the ball will be in nests of the body.
- **3.** Let go the lever. It should return to initial position, this means correctly installed ball in the mechanism.
- **4.** Put safety pin through lever's hole and bracket's hole. Correctly placed safety pin show figures 3 and 3a.