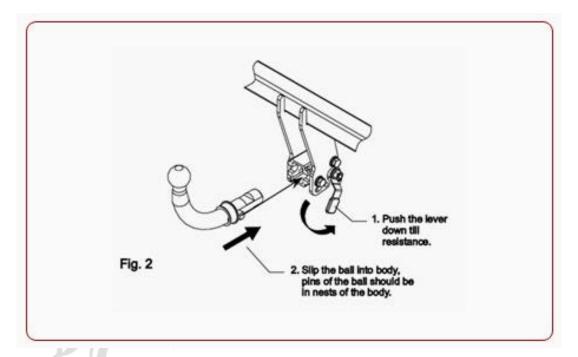

#### Ball fastening:

1. To install the ball in mechanism push the lever down till resistance as show figure 2.

- 2. Slip the ball into body in this way so pins if the ball will be in nests of the body.
- **3.** Let go the lever. It should return to initial position, this means correctly installed ball in the mechanism.
- **4.** Put safety pin through lever's hole and bracket's hole. Correctly placed safety pin show figures 3 and 3a.