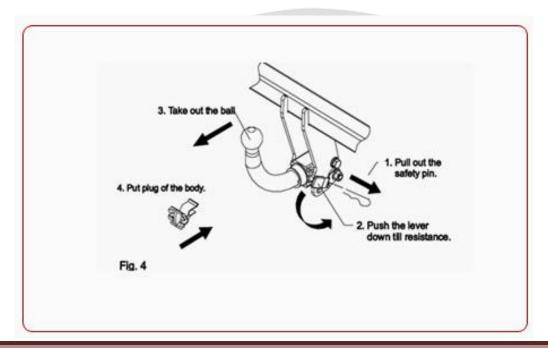

Pictures and copyright © AHAKA

Anhängerkupplung – günstig online kaufen!

Online Shop – towbars online!

Ball unfastening:

- To unfasten the ball take out the safety pin.
   Push the lever down till resistance.
- 3. With fast move take out the ball. Let go the lever. It should return to initial position.
- 4. Put plug into the body. Plugs are in accessories of the towbar with quickly demountable ending.