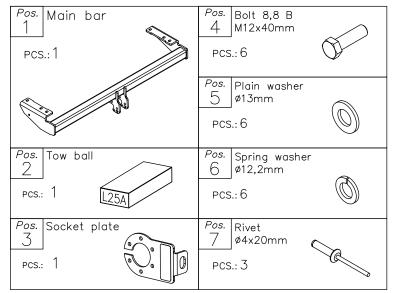

### The instruction of the assembly

- 1. Disassemble the bumper (drill rivets).
- 2. Disassemble muffler handle (twist off two bolts and drill pipe rivets from thermal shield).
- 3. **NOTE!** Muffler handle will be not reinstall. Thermal shield fix by rivet again.
- 4. On the right side disassemble original towing eye (not used any more).
- 5. Put the main bar of the towbar (pos. 1) to chassis members and fix it using bolts M12x40mm (pos. 4) through original holes in members.
- 6. Reassemble the bumper after cut out fragment according to fig. 2.

- 7. Fix body of the automat and according to supplied instruction. Remember about the socket plate (pos. 3.
- 8. Tighten all bolts according to the torque shown in the table.
- 9. Connect electric wires of 7-poles socket according to the instruction of the car. (Recommend to make at authorized service station)
- 10. Complete paint layer damaged during installation.

### Towing hitch accessories: