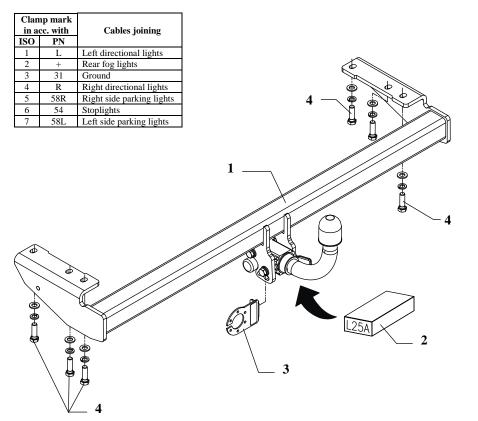

### The instruction of the assembly

- 1. Disassemble the bumper (drill rivets).
- 2. Disassemble muffler handle (twist off two bolts and drill pipe rivets from thermal shield).
- 3. **NOTE!** Muffler handle will be not reinstall. Thermal shield fix by rivet again.
- 4. On the right side disassemble original towing eye (not used any more).
- 5. Put the main bar of the towbar (pos. 1) to chassis members and fix it using bolts M12x40mm (pos. 4) through original holes in members.
- 6. Reassemble the bumper after cut out fragment according to fig. 2.

- 7. Fix body of the automat and according to supplied instruction. Remember about the socket plate (pos. 3.
- 8. Tighten all bolts according to the torque shown in the table.
- 9. Connect electric wires of 7-poles socket according to the instruction of the car. (Recommend to make at authorized service station)
- 10. Complete paint layer damaged during installation.

### Towing hitch accessories: