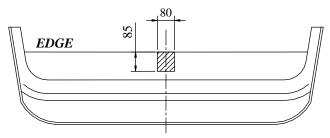

### The instruction of the assembly

- 1. Disassemble the bumper (drill rivets).
- 2. Disassemble muffler handle (twist off two bolts and drill pipe rivets from thermal shield).
- 3. **NOTE!** Muffler handle will be not reinstall. Thermal shield fix by rivet again.
- 4. On the right side disassemble original towing eye (not used any more).
- 5. Put the main bar of the towbar (pos. 1) to chassis members and fix it using bolts M12x40mm (pos. 4) through original holes in members.
- 6. Reassemble the bumper after cut out fragment according to fig. 2.