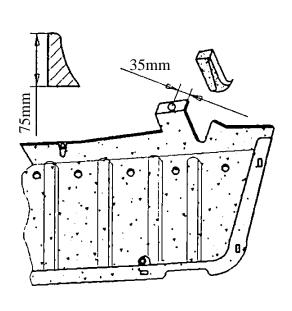

## The instruction of the assembly

- 1. Disassemble the bumper together with the bottom cover, then unscrew the metal bumper support (this part is not useful any more).
- 2. To chassis members tunnels slide the bar of towing hitch (pos. 1), and position it in such a way that holes (pos. A) are compatible with the chassis member's holes.
- 3. Position the supports (pos. 5 and 6) to the bottom car's part and fix it through holes (pos. A) with bolts M10x40mm (pos. 7) from accessories.
- 4. Through the supports holes (pos. B) drill holes ø12 mm in the chassis members.
- 5. Put jibs with nuts (pos. 4) through the huge chassis member's holes and fix it with the supports through drilled holes using bolts M10x40mm
- 6. Cut the bumper and its cover (see supplied sketches).
- 7. Reassemble the bumper together with cover.
- 8. Fix body of the automat according to supplied instruction.
- 9. Fix the socket plate (pos. 3) as shown on the drawing.
- 10. Tighten all nuts and bolts according to the torque shown in the table.
- 11. Connect the electric wires according to the instructions of the car.
- 12. Complete the paint cover of towing hitch (during the mounting paint cover could be destroyed).