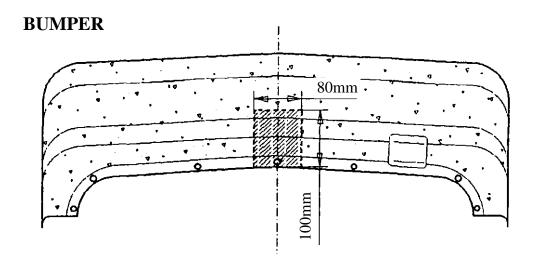

## The instruction of the assembly

- 1. Disassemble the bumper together with the bottom cover, then unscrew the metal bumper support (this part is not useful any more).
- 2. To chassis members tunnels slide the bar of towing hitch (pos. 1), and position it in such a way that holes (pos. A) are compatible with the chassis member's holes.
- 3. Position the supports (pos. 5 and 6) to the bottom car's part and fix it through holes (pos. A) with bolts M10x40mm (pos. 7) from accessories.
- 4. Through the supports holes (pos. B) drill holes ø12 mm in the chassis members.
- 5. Put jibs with nuts (pos. 4) through the huge chassis member's holes and fix it with the supports through drilled holes using bolts M10x40mm
- 6. Cut the bumper and its cover (see supplied sketches).
- 7. Reassemble the bumper together with cover.
- 8. Fix body of the automat according to supplied instruction.
- 9. Fix the socket plate (pos. 3) as shown on the drawing.
- 10. Tighten all nuts and bolts according to the torque shown in the table.
- 11. Connect the electric wires according to the instructions of the car.
- 12. Complete the paint cover of towing hitch (during the mounting paint cover could be destroyed).

### PPUH AUTO-HAK S.J.

Produkcja Haków Holowniczych Henryk & Zbigniew Nejman 76-200 SŁUPSK ul. Słoneczna 16K tel/fax (059) 8-414-414; 8-414-413 e-mail: office@autohak.com.pl www. autohak.com.pl

Templates for towbar catalogue number **K 22A** designed for: **VW POLO Classic**produced since 1996 till 2000 **VW POLO Variant**produced since 1997 till 2000 **SEAT CORDOBA 2/4 doors CLX, GLX, GTI, SX, Coupe**produced since 02.1996 till 12.2002 **SEAT CORDOBA Vario**produced since 1997 till 12.2002