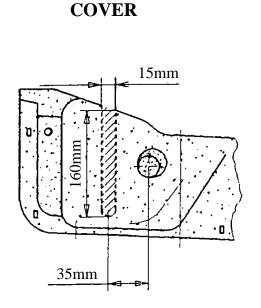

## The instruction of the assembly

- 1. Disassemble the bumper together with the bottom cover, then unscrew the metal bumper support (this part is not useful any more).
- 2. To chassis members tunnels slide the bar of towing hitch (pos. 1), and position it in such a way that holes (pos. A) are compatible with the chassis member's holes.
- 3. Position the supports (pos. 5 and 6) to the bottom car's part and fix it through holes (pos. A) with bolts M10x40mm (pos. 7) from accessories.
- 4. Through the supports holes (pos. B) drill holes ø12 mm in the chassis members.
- 5. Put jibs with nuts (pos. 4) through the huge chassis member's holes and fix it with the supports through drilled holes using bolts M10x40mm
- 6. Cut the bumper and its cover (see supplied sketches).
- 7. Reassemble the bumper together with cover.
- 8. Fix body of the automat according to supplied instruction.
- 9. Fix the socket plate (pos. 3) as shown on the drawing.
- 10. Tighten all nuts and bolts according to the torque shown in the table.
- 11. Connect the electric wires according to the instructions of the car.
- 12. Complete the paint cover of towing hitch (during the mounting paint cover could be destroyed).

### PPUH AUTO-HAK S.J.

Produkcja Haków Holowniczych Henryk & Zbigniew Nejman 76-200 SŁUPSK ul. Słoneczna 16K tel/fax (059) 8-414-414; 8-414-413 e-mail: office@autohak.com.pl www. autohak.com.pl

Templates for towbar catalogue number **K 22A** designed for: **VW POLO Classic**produced since 1996 till 2000 **VW POLO Variant**produced since 1997 till 2000 **SEAT CORDOBA 2/4 doors CLX, GLX, GTI, SX, Coupe**produced since 02.1996 till 12.2002 **SEAT CORDOBA Vario**produced since 1997 till 12.2002