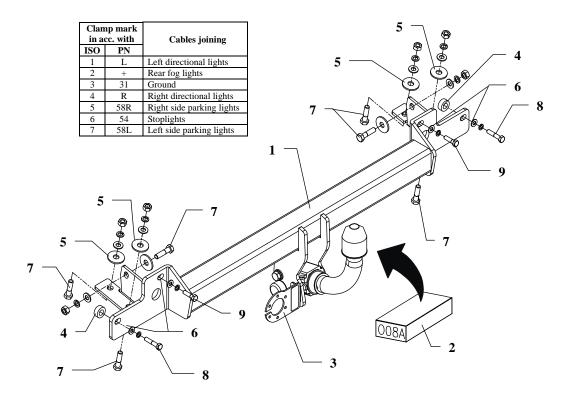

## **Fitting instructions**

- 1. Disassemble the rear bumper.
- 2. Unscrew original tow eyes (will be not used any more)
- 3. Unscrew metal covers of chassis members (will not used any more)
- 4. Slip main bar of the towbar (pos. 1) to chassis members and fix it by bolts from towbar accessories according to drawing.

Dwg. 2 Bumpers – cut outs

- 5. Mount the bumper after cut out his fragments see dwg. no. 2.
- 6. Fix body of the automat and place tow-ball according to supplied instruction. Note! Remember to place socket plate (pos. 3) as shown on the drawing 1.
- 7. Tighten all bolts according to the torque shown in the table.
- 8. Connect electric wires of 7-poles socket according to the instruction of the car. (Recommend to make at authorized service station)
- 9. Complete paint layer damaged during installation.

#### Towbar accessories: