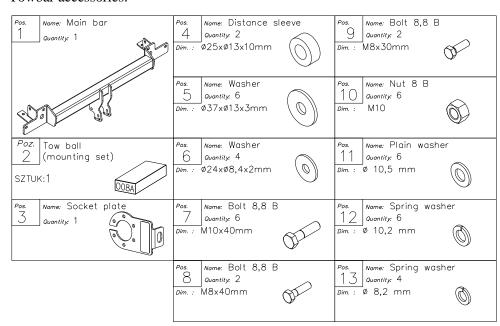

mmend to make at authorized service station)
- 9. Complete paint layer damaged during installation.

| Torque settings for nuts and bolts (8,8): |                     |                     |
|-------------------------------------------|---------------------|---------------------|
| <b>M6</b> - 11 Nm                         | <b>M8 -</b> 25 Nm   | <b>M10 -</b> 50 Nm  |
| <b>M12 -</b> 87 Nm                        | <b>M14 -</b> 138 Nm | <b>M16</b> - 210 Nm |

## **NOTE**

After install the towbar you should get adequate note in registration book (at authorised service station). The car should be equipped with:

- Indicators
- Tow mirrors

After 1000km of exploitation check all bolts and nuts. The ball of towbar must be always kept clear and conserve with a grease.

#### Towbar accessories:





# PPUH AUTO-HAK Sp.J.

Produkcja Zaczepów Kulowych Henryk & Zbigniew Nejman 76-200 SŁUPSK ul. Słoneczna 16K tel/fax (059) 8-414-414; 8-414-413 e-mail: office@autohak.com.pl www. autohak.com.pl

## **Towing hitch (without electrical set)**

Cat. no. O08A Class: A50-X

Designed for:

Manufacturer: TOYOTA

Model: COROLLA 4-5 doors

Type: **E11** 

produced since 06.1997 till 12.2001

Technical data: D-value: 7,1 kN

maximum trailer weight: 1200 kg maximum vertical cup load: 75 kg

Approval number according to Directive 94/20/EC: e20\*94/20\*0243\*00

### Foreword

This towbar is design according to rules of safety traffic regulations. The towing hitch is a safety component and must be installed only by qualified personnel. Any alteration or conversion to the towing hitch is prohibited and