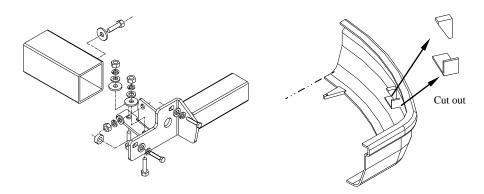

Dwg. 2 Bumpers – cut outs

- 5. Mount the bumper after cut out his fragments see dwg. no. 2.
- 6. Fix body of the automat and place tow-ball according to supplied instruction. Note! Remember to place socket plate (pos. 3) as shown on the drawing 1.
- 7. Tighten all bolts according to the torque shown in the table.
- 8. Connect electric wires of 7-poles socket according to the instruction of the car. (Recommend to make at authorized service station)
- 9. Complete paint layer damaged during installation.

#### Towbar accessories: