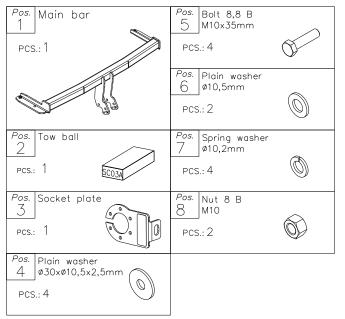

## The instructions of the assembly

- 1. Disassemble bumper and metal reinforcements (not used any more).
- 2. Put main bar of the towing hitch (pos. 1) into chassis members (holes pos. A properly to existing holes in chassis members). Twist using bolts M10x35mm (pos. 5).
- 3. Cut out fragment of bumper (in axis, 80x100mm) and install it.
- 4. Fix body of the automat and place tow-ball according to supplied instruction. Note! Remember to place socket plate (pos. 3) as shown on the drawing 1.
- 5. Tighten all bolts according to the torque shown in the table.
- 6. Connect the electric wires according to the instruction of the car. (Recommend to make at service station)
- 7. Supplement the paint coating damaged during assembly.