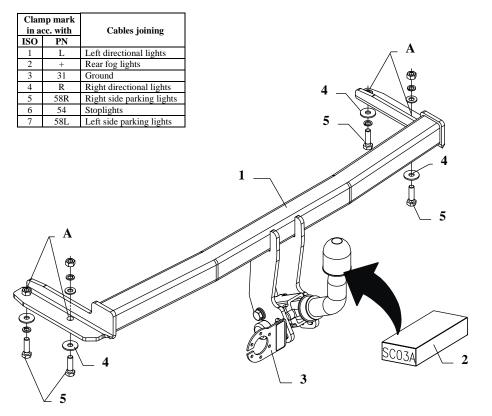

## The instructions of the assembly

- 1. Disassemble bumper and metal reinforcements (not used any more).
- 2. Put main bar of the towing hitch (pos. 1) into chassis members (holes pos. A properly to existing holes in chassis members). Twist using bolts M10x35mm (pos. 5).
- 3. Cut out fragment of bumper (in axis, 80x100mm) and install it.
- 4. Fix body of the automat and place tow-ball according to supplied instruction. Note! Remember to place socket plate (pos. 3) as shown on the drawing 1.
- 5. Tighten all bolts according to the torque shown in the table.
- 6. Connect the electric wires according to the instruction of the car. (Recommend to make at service station)
- 7. Supplement the paint coating damaged during assembly.

### Towing hitch accessories: