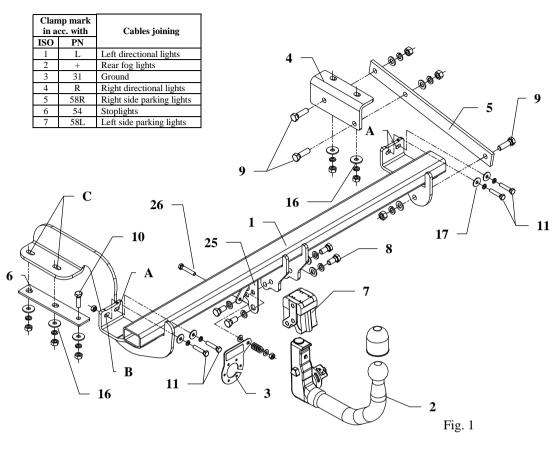

### The instruction of the assembly

- 1. From the bottom of the car one ought to unscrew three bolts fastening bumper.
- 2. In points A (see fig. 1) one ought to unscrew the original bolts.
- 3. Unscrew fastenings of rear muffler.
- 4. Bend the heat shield inwards by 10mm (if necessary).
- 5. Apply the main bar of the towing hitch (pos. 1) at points A, B and C.
- 6. Assembly elements of muffler fastenings with fish-plate (pos. 6).
- 7. Apply the angle bar (pos. 4) to the right chassis member.
- 8. Fix loosely flat bar (pos. 5) to the angle bar (pos. 4) and to the main bar of the towing hitch (pos. 1) using bolts M12x40mm (pos. 9).
- 9. Fix body of the automat (pos. 7) using bolts M12x25mm (pos. 8) from accessories. Place tow-ball (pos. 2) according to supplied instruction.
- 10. Fix socket plate (pos. 3) as shown on the drawing.
- 11. Tighten all bolts according to the torque shown in the table.
- 12. Fix bolts fastening bumper again.
- 13. Connect electric wires of 7-poles socket according to the instruction of the car. (Recommend to make at authorized service station).
- 14. Complete paint layer damaged during installation.