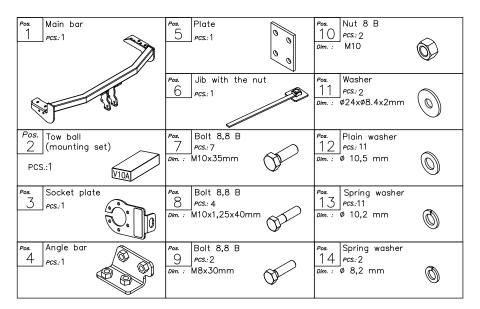

### The instruction of the assembly

- Disassemble the bumper. 1.
- 2. Get lower the muffler and unfix the thermal shield.
- 3. Disassemble original tow eye (not used any more).
- 4. Apply the main bar of the towing hitch (pos. 1) to the automobile frame and fix it on the left side using bolts M10x1,25x40mm – pos. 8 (in place of original tow handle as showed on the drawing). On the right side to chassis member insert the jib with the nut (pos. 6) and fix through the hole of the towing hitch A using bolt M10x35mm (pos. 7) as showed on the drawing.

Then into the chassis member insert the angle bar (pos. 4) and fix it with the towing hitch through the fabric holes in the chassis member.

- 5. Fix the thermal shield on the handle of the towing hitch using bolts M8x30mm (pos. 9) from the accessories and apply the silencer.
- Install the bumper after cut out its fragment (20x80mm) in lower part of it and in the 6. internal support two fragments (80x40mm and 20x20mm) as showed on the drawing.
- 7. Fix body of the automat and place tow-ball according to supplied instruction. Note! Remember to place socket plate (pos. 3) as shown on the drawing 1.
- Tighten all bolts according to the torque shown in the table. 8.
- Connect electric wires of 7-poles socket according to the instruction of the car. 9. (Recommend to make at authorized service station).
- 10. Complete paint layer damaged during installation.

Towing hitch accessories: