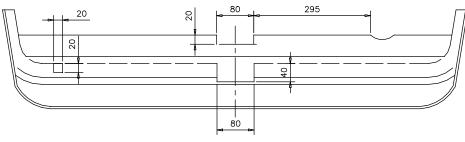

Then into the chassis member insert the angle bar (pos. 4) and fix it with the towing hitch through the fabric holes in the chassis member.

- 5. Fix the thermal shield on the handle of the towing hitch using bolts M8x30mm (pos. 9) from the accessories and apply the silencer.
- Install the bumper after cut out its fragment (20x80mm) in lower part of it and in the 6. internal support two fragments (80x40mm and 20x20mm) as showed on the drawing.
- 7. Fix body of the automat and place tow-ball according to supplied instruction. Note! Remember to place socket plate (pos. 3) as shown on the drawing 1.
- Tighten all bolts according to the torque shown in the table. 8.
- Connect electric wires of 7-poles socket according to the instruction of the car. 9. (Recommend to make at authorized service station).
- 10. Complete paint layer damaged during installation.