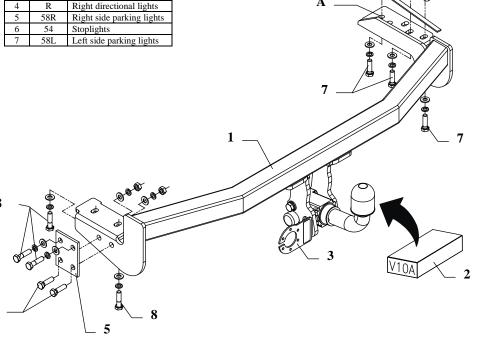

### FITTING INSTRUCTION

| • •                                                                                                                  | SO     PN       1     L     Left directional lights       2     +     Rear fog lights       3     31     Ground       4     R     Right directional lights       5     58R     Right side parking lights       6     54     Stoplights |     | np mark<br>cc. with | Cables joining            |
|----------------------------------------------------------------------------------------------------------------------|----------------------------------------------------------------------------------------------------------------------------------------------------------------------------------------------------------------------------------------|-----|---------------------|---------------------------|
| 2 + Rear fog lights   3 31 Ground   4 R Right directional lights   5 58R Right side parking lights   6 54 Stoplights | 2 + Rear fog lights   3 31 Ground   4 R Right directional lights   5 58R Right side parking lights   6 54 Stoplights                                                                                                                   | ISO |                     | Cubics Jonning            |
| 3 31 Ground   4 R Right directional lights   5 58R Right side parking lights   6 54 Stoplights                       | 3 31 Ground   4 R Right directional lights   5 58R Right side parking lights   6 54 Stoplights                                                                                                                                         | 1   | L                   | Left directional lights   |
| 4     R     Right directional lights       5     58R     Right side parking lights       6     54     Stoplights     | 4     R     Right directional lights       5     58R     Right side parking lights       6     54     Stoplights                                                                                                                       | 2   | +                   | Rear fog lights           |
| 558RRight side parking lights654Stoplights                                                                           | 558RRight side parking lights654Stoplights                                                                                                                                                                                             | 3   | 31                  | Ground                    |
| 6 54 Stoplights                                                                                                      | 6 54 Stoplights                                                                                                                                                                                                                        | 4   | R                   | Right directional lights  |
|                                                                                                                      |                                                                                                                                                                                                                                        | 5   | 58R                 | Right side parking lights |
| 7 58L Left side parking lights                                                                                       | 7 58L Left side parking lights                                                                                                                                                                                                         | 6   | 54                  |                           |
|                                                                                                                      |                                                                                                                                                                                                                                        | 7   | 58L                 | Left side parking lights  |
|                                                                                                                      |                                                                                                                                                                                                                                        |     |                     |                           |
|                                                                                                                      |                                                                                                                                                                                                                                        |     |                     |                           |

Fig. 1

This towing hitch is designed to assembly in following cars: NISSAN ALMERA N15, 3/5 door, produced since 09.1995 till 03.2000, catalogue no. V10A and is prepared to tow trailers max total weight 1600 kg and max vertical mass 75 kg.

### The instruction of the assembly

- Disassemble the bumper. 1.
- 2. Get lower the muffler and unfix the thermal shield.
- 3. Disassemble original tow eye (not used any more).
- 4. Apply the main bar of the towing hitch (pos. 1) to the automobile frame and fix it on the left side using bolts M10x1,25x40mm – pos. 8 (in place of original tow handle as showed on the drawing). On the right side to chassis member insert the jib with the nut (pos. 6) and fix through the hole of the towing hitch A using bolt M10x35mm (pos. 7) as showed on the drawing.

Then into the chassis member insert the angle bar (pos. 4) and fix it with the towing hitch through the fabric holes in the chassis member.

- 5. Fix the thermal shield on the handle of the towing hitch using bolts M8x30mm (pos. 9) from the accessories and apply the silencer.
- Install the bumper after cut out its fragment (20x80mm) in lower part of it and in the 6. internal support two fragments (80x40mm and 20x20mm) as showed on the drawing.
- 7. Fix body of the automat and place tow-ball according to supplied instruction. Note! Remember to place socket plate (pos. 3) as shown on the drawing 1.
- Tighten all bolts according to the torque shown in the table. 8.
- Connect electric wires of 7-poles socket according to the instruction of the car. 9. (Recommend to make at authorized service station).
- 10. Complete paint layer damaged during installation.